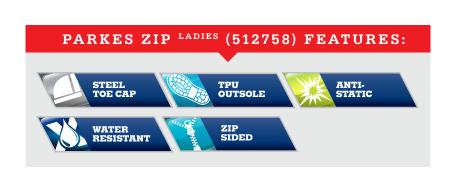

## PARKES ZIP LADIES

STEEL BLUE 100% COMFORT

----- 512758 **▶** 

**Description:** 95mm hiker style lace-up ankle boot with padded collar and tongue.

**Upper Materials:** Cowhide water-resistant premium leather and stitched in nylon thread. Non-Corrosive Lacing.

Toe Cap: 200J Safety Steel.

**Lining Materials:** This boot is lined with Baltico®, which is a soft, non-abrasive, hydrophobic material that wicks perspiration away from the foot, enabling the skin to remain cool and dry.

**Insole:** Heavy-duty, flexible anti-bacterial non-woven insole.

**Midsole:** Directly moulded Polyurethane midsole for greater shock absorption.

**Outsole:** Antistatic Thermoplastic Urethane (TPU) outsole for superior wear properties. Heat resistant to 130°C