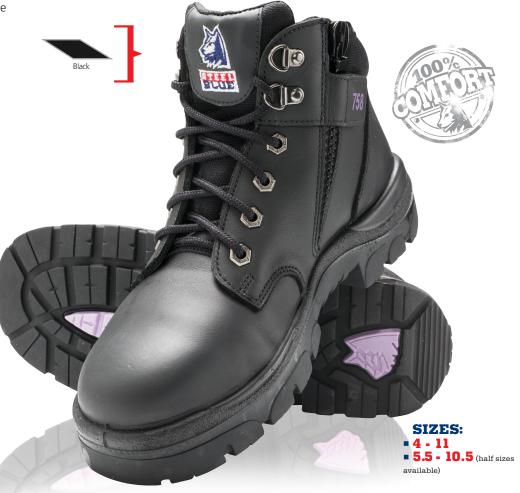

## PARKES ZIP LADIES

STEEL BLUE 100% COMFORT

----- 512758 **▶** 

**Description:** 95mm hiker style lace-up ankle boot with padded collar and tongue.

**Upper Materials:** Cowhide water-resistant premium leather and stitched in nylon thread. Non-Corrosive Lacing.